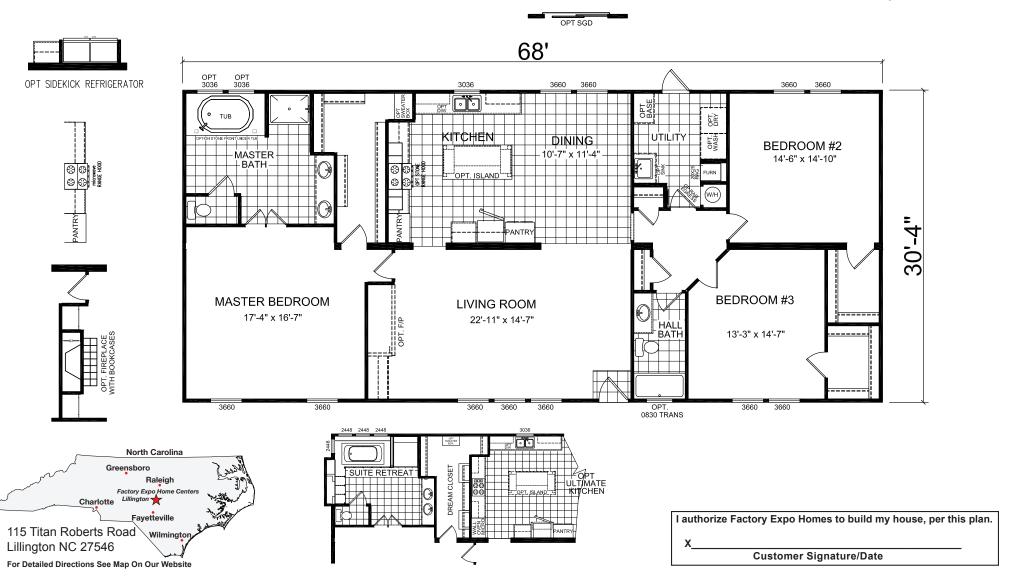

## Stratfield

**Dutch Elite Housing Series** 

3 Bedroom, 2 Bath Approx. 2,062 Sq. Ft.

Last Updated: 12-7-15

1-800-504-3238 www.fbhexpo.com

1-800-504-3238

www.fbhexpo.com

1-800-504-3238